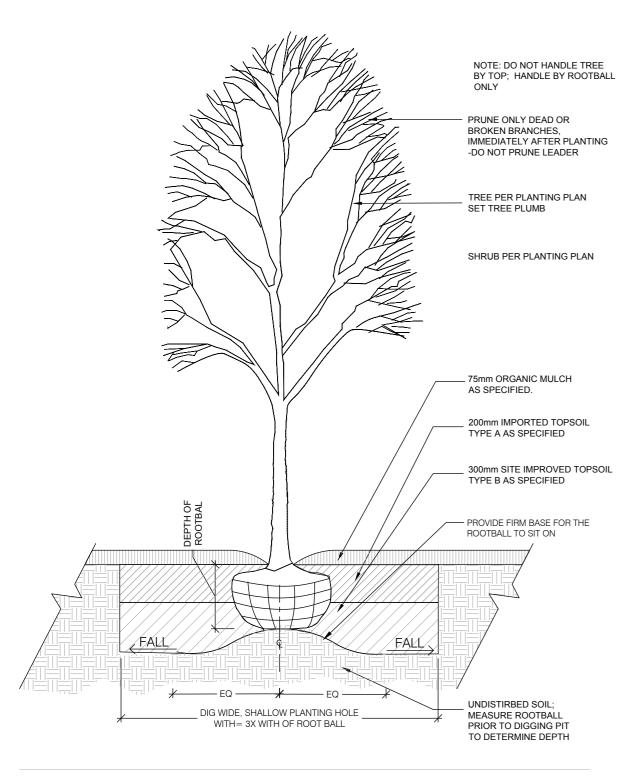

Har vio

Hib sca

Gre mar

REV - B

DETAIL 1 - (TREE PLANTING DETAIL) SCALE 1:20

ENSURE GROUND IS FREE ROM ANY CONTAMINATED MATERIALS DETRIMENTAL TO PLANT GROWTH.PREVENT COMPACTION BY CONSTRUCTION PLANT. COMPACT LIGHTLY AND UNIFORMLY IN 100MM LAYERS, TO PROVIDE A FINISHED SURFACE AT DESIGN LEVELS, SMOOTH AND FREE OF STONES OR LUMPS OF SOIL AND GRADED TO DRAIN FREELY WITHOUT PONDING TO CATCHMENT POINTS.