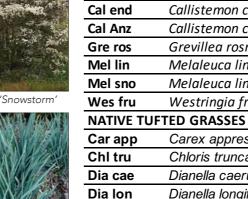

## DENBIGH CURTILAGE VISUAL MOUND PLANTING SCHEDULE EVERGREEN TREES, SHRUBS, TUFTED GRASSES & GROUNDCOVERS

C. citrinus 'White Anzac'

Chlrois truncata

Melaleuca linariifolia

Grevillea 'Bronze Rambler'

Bur spi

Bursria spinosa

Callistemon citrinus 'Endeavour'

Grevillea rosmarinifolia

Melaleuca linariifolia

Westringia fruticosa

Carex appressa

Dichondra repens

Hibbertia scandens

Hardenbergia violacea

Grevillea 'Royal Marine

Callistemon citrinus 'White Anzac'

Melaleuca linariifolia 'Snowstorm'

**POT SIZE** 

45L

45L

45L

45L

45L

Hiko/tube

**CLIENT** 

**ENGINEER** 

**DENSITY STAKING** 

2 per 3m2

6 per m2

1 per 2m2

6 per m2

6 per m2

6 per m2

1 per 10m2 2x 50x50x1800mm KDHW posts

n/a

Dianella longifolia

Juncus usitatus

Westringia fruticosa 'Zena'

Hrdenbergia violacea

mirvac

Description

Development Application

mob. 0419 501 681

**GROUNDCOVERS** 

Dic rep

Har vio

Hib sca

Gre mar

REV - B

DETAIL 1 - (TREE PLANTING DETAIL) SCALE 1:20

ENSURE GROUND IS FREE ROM ANY CONTAMINATED MATERIALS DETRIMENTAL TO PLANT GROWTH.PREVENT COMPACTION BY CONSTRUCTION PLANT. COMPACT LIGHTLY AND UNIFORMLY IN 100MM LAYERS, TO PROVIDE A FINISHED SURFACE AT DESIGN LEVELS, SMOOTH AND FREE OF STONES OR LUMPS OF SOIL AND GRADED TO DRAIN FREELY WITHOUT PONDING TO CATCHMENT POINTS.