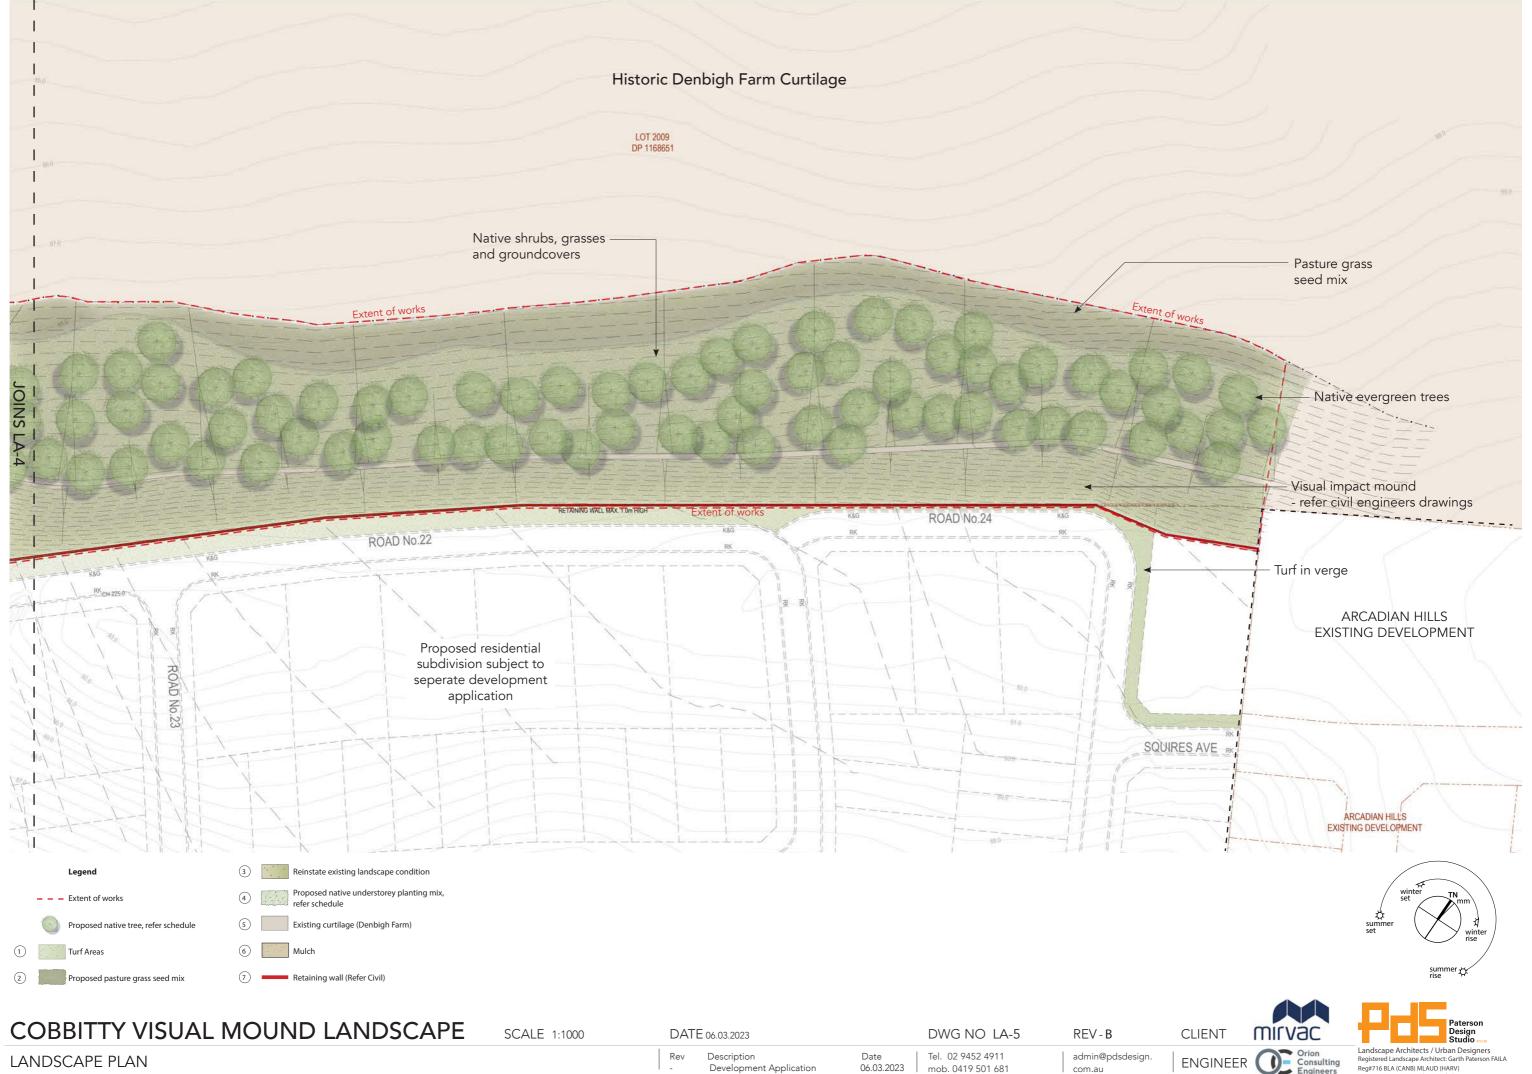

## **PLAN NOTES**

This plan should be printed and read in colour and in conjunction with the architectural, civil and hydraulics plans. Work specific to these plans should be prepared in accordance to these plans, including specification and details prior to the installation of landscaping, and should not be altered or compromised during landscape construction.

Retaining wall details to engineers design.

This plan has been prepared for DA approval only, not for construction.

Planting proposed using commercially available plant species selected from local planting lists and the BASIX local plant list

DA approved landscape plan's are required to be constructed as approved to obtain occupancy certificate.

(1) REFERENCE PLAN - NTS - ORION CONSULTING

© 2021 Paterson Design Studio Pty Ltd ABN 144 996 396. All rights reserved. This drawing is copyright and shall not be reproduced or copied in any form or by any means (graphic, electronic or mechanical including photocopy) without the written permission of Paterson Design Studio Pty Ltd. Any license, expressed or implied, to use this document for any purpose what so ever is restricted to the terms of the written agreement between Design Studio Pty Ltd and the

The contractor shall check and verify all work on site (including work by others) before commencing the landscape installation. Any discrepancies are to be reported to the Project Manager or Landscape Architect prior to commencing work. Do not scale this drawing. Any required dimensions not shown shall be referred to the Landscape Architect for confirmation.