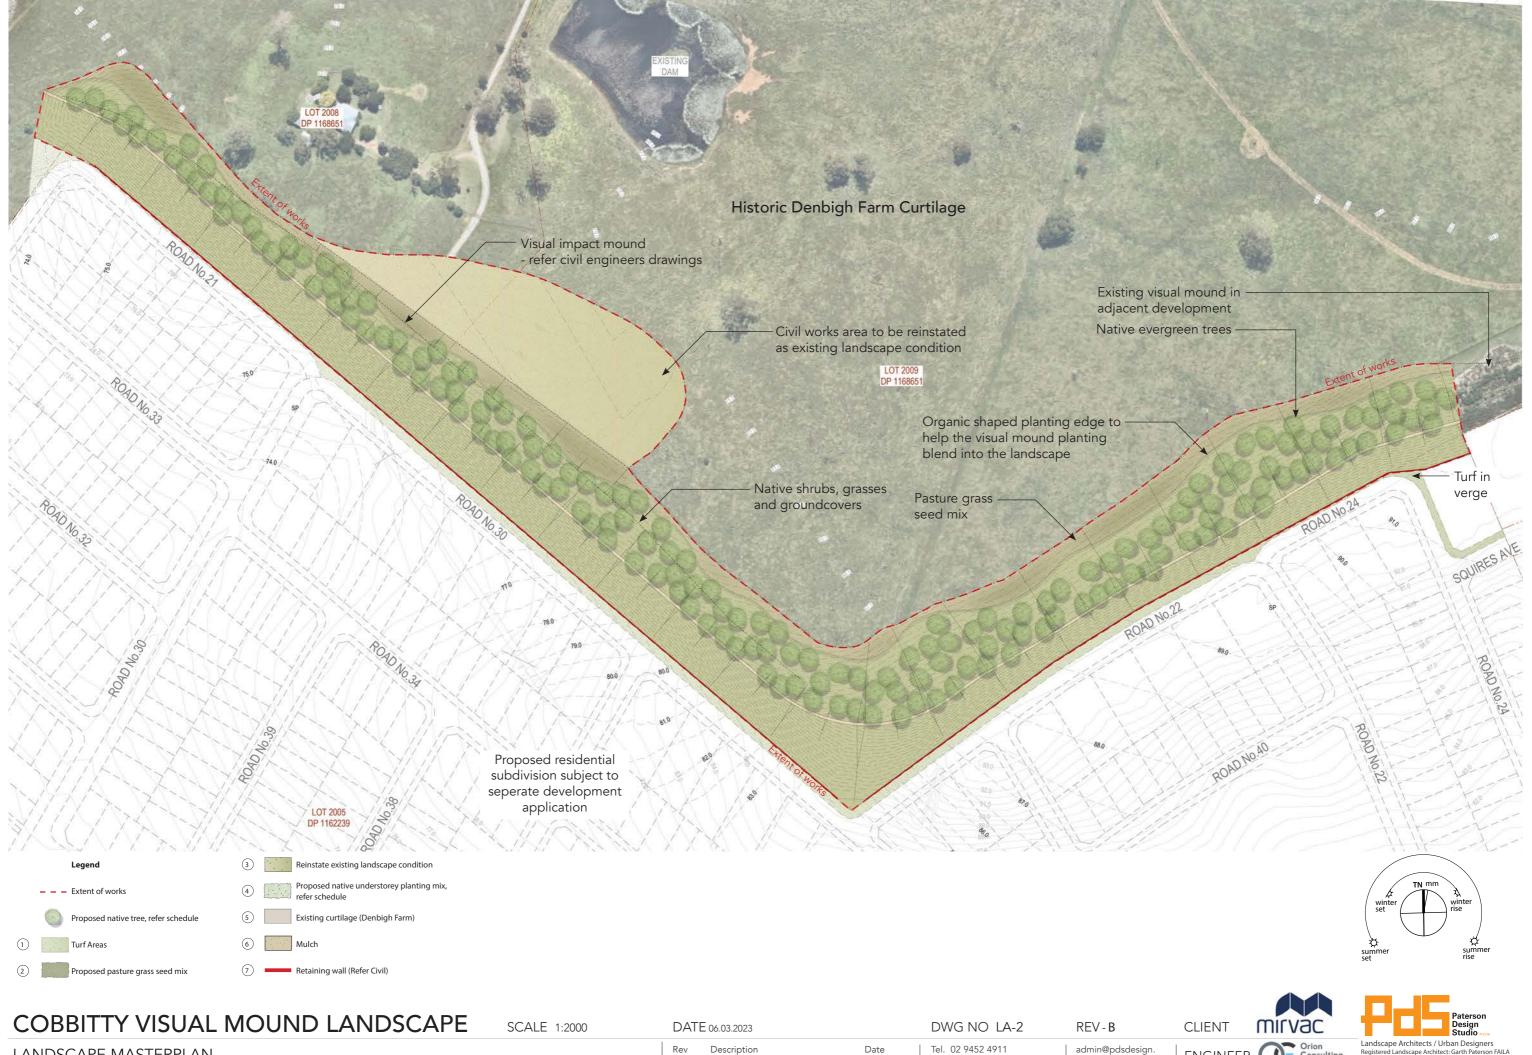

## **DRAWING LIST**

**COVER PAGE** 

LANDSCAPE MASTERPLAN LA 2

LA 3 LANDSCAPE PLAN

LA 4 LANDSCAPE PLAN

LA 5 LANDSCAPE PLAN

LA 6 LANDSCAPE SECTION

PLANT SCHEDULE LA 7

## **PLAN NOTES**

This plan should be printed and read in colour and in conjunction with the architectural, civil and hydraulics plans. Work specific to these plans should be prepared in accordance to these plans, including specification and details prior to the installation of landscaping, and should not be altered or compromised during landscape construction.

Retaining wall details to engineers design.

This plan has been prepared for DA approval only, not for construction.

Planting proposed using commercially available plant species selected from local planting lists and the BASIX local plant list

DA approved landscape plan's are required to be constructed as approved to obtain occupancy certificate.

(1) REFERENCE PLAN - NTS - ORION CONSULTING

© 2021 Paterson Design Studio Pty Ltd ABN 144 996 396. All rights reserved. This drawing is copyright and shall not be reproduced or copied in any form or by any means (graphic, electronic or mechanical including photocopy) without the written permission of Paterson Design Studio Pty Ltd. Any license, expressed or implied, to use this document for any purpose what so ever is restricted to the terms of the written agreement between Design Studio Pty Ltd and the

## DENBIGH CURTILAGE VISUAL MOUND PLANTING SCHEDULE EVERGREEN TREES, SHRUBS, TUFTED GRASSES & GROUNDCOVERS

C. citrinus 'White Anzac'

Chlrois truncata

Melaleuca linariifolia

Grevillea 'Bronze Rambler'

Bur spi

Bursria spinosa

Callistemon citrinus 'Endeavour'

Grevillea rosmarinifolia

Melaleuca linariifolia

Westringia fruticosa

Carex appressa

Dichondra repens

Hibbertia scandens

Hardenbergia violacea

Grevillea 'Royal Marine

Callistemon citrinus 'White Anzac'

Melaleuca linariifolia 'Snowstorm'

**POT SIZE** 

45L

45L

45L

45L

45L

Hiko/tube

**CLIENT** 

**ENGINEER** 

**DENSITY STAKING** 

2 per 3m2

6 per m2

1 per 2m2

6 per m2

6 per m2

6 per m2

1 per 10m2 2x 50x50x1800mm KDHW posts

n/a

Dianella longifolia

Juncus usitatus

Westringia fruticosa 'Zena'

Hrdenbergia violacea

mirvac

Description

Development Application

mob. 0419 501 681

**GROUNDCOVERS** 

Dic rep

Har vio

Hib sca

Gre mar

REV - B

DETAIL 1 - (TREE PLANTING DETAIL) SCALE 1:20

ENSURE GROUND IS FREE ROM ANY CONTAMINATED MATERIALS DETRIMENTAL TO PLANT GROWTH.PREVENT COMPACTION BY CONSTRUCTION PLANT. COMPACT LIGHTLY AND UNIFORMLY IN 100MM LAYERS, TO PROVIDE A FINISHED SURFACE AT DESIGN LEVELS, SMOOTH AND FREE OF STONES OR LUMPS OF SOIL AND GRADED TO DRAIN FREELY WITHOUT PONDING TO CATCHMENT POINTS.