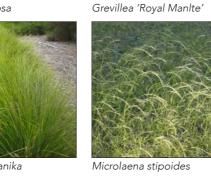

Bursria spinosa

Callistemon citrinus 'Endeavour'

Grevillea rosmarinifolia

Melaleuca linariifolia

Westringia fruticosa

Carex appressa

Dichondra repens

Hibbertia scandens

Hardenbergia violacea

Grevillea 'Royal Marine

Callistemon citrinus 'White Anzac'

Melaleuca linariifolia 'Snowstorm'

**POT SIZE** 

45L

45L

45L