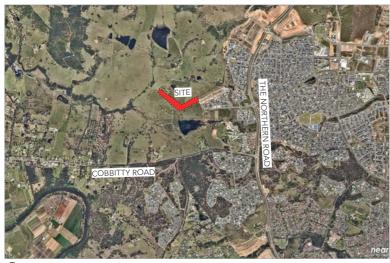

## MIRVAC COBBITTY - DENBIGH FARM VISUAL MOUND **421 THE NORTHERN ROAD COBBITTY** LANDSCAPE DEVELOPMENT APPLICATION

## **DRAWING LIST**

**COVER PAGE** 

LANDSCAPE MASTERPLAN LA 2

LA 3 LANDSCAPE PLAN

LA 4 LANDSCAPE PLAN

LA 5 LANDSCAPE PLAN

LA 6 LANDSCAPE SECTION

PLANT SCHEDULE LA 7

LA8 LANDSCAPE DETAILS



1 LOCATION PLAN

## **PLAN NOTES**

This plan should be printed and read in colour and in conjunction with the architectural, civil and hydraulics plans. Work specific to these plans should be prepared in accordance to these plans, including specification and details prior to the installation of landscaping, and should not be altered or compromised during landscape construction.

Retaining wall details to engineers design.

This plan has been prepared for DA approval only, not for construction.

Planting proposed using commercially available plant species selected from local planting lists and the BASIX local plant list

DA approved landscape plan's are required to be constructed as approved to obtain occupancy certificate.



(1) REFERENCE PLAN - NTS - ORION CONSULTING

© 2021 Paterson