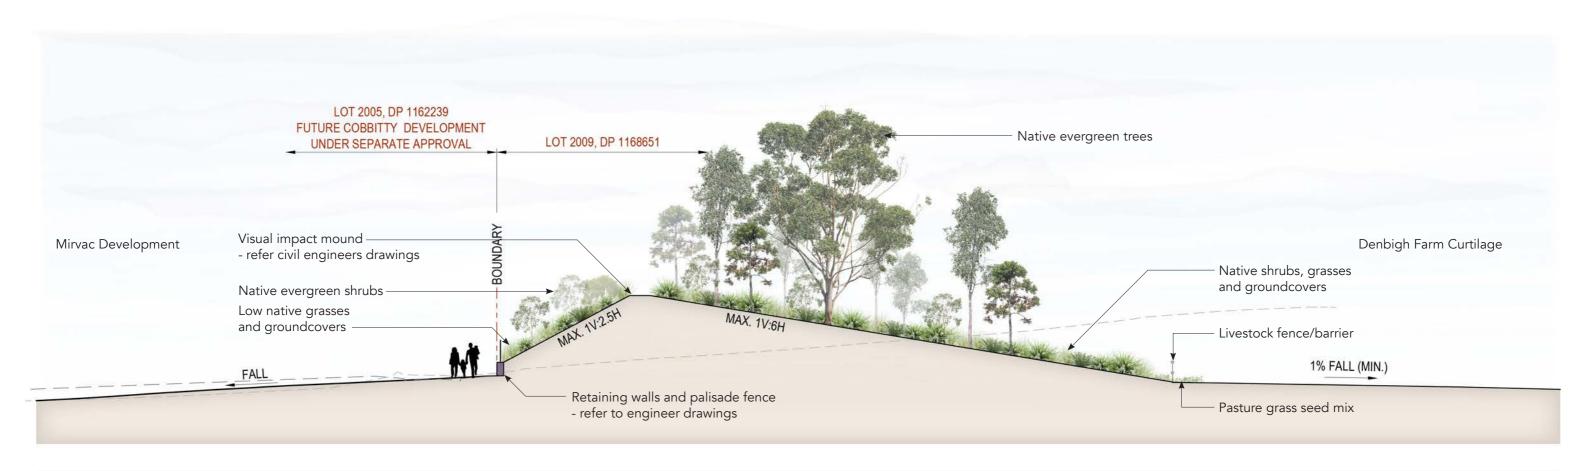

drawing is copyright and shall not be reproduced or copied in any form or by any means (graphic, electronic or mechanical including photocopy) without the written permission of Paterson Design Studio Pty Ltd. Any license, expressed or implied, to use this document for any purpose what so ever is restricted to the terms of the written agreement between Design Studio Pty Ltd and the

The contractor shall check and verify all work on site (including work by others) before commencing the landscape installation. Any discrepancies are to be reported to the Project Manager or Landscape Architect prior to commencing work. Do not scale this drawing. Any required dimensions not shown shall be referred to the Landscape Architect for confirmation.

**CLIENT** 

**ENGINEER** 







06.03.2023









TYPICAL LANDSCAPE SECTION



CLIENT

## DENBIGH CURTILAGE VISUAL MOUND PLANTING SCHEDULE EVERGREEN TREES, SHRUBS, TUFTED GRASSES & GROUNDCOVERS









C. citrinus 'White Anzac'

Chlrois truncata





Melaleuca linariifolia

Grevillea 'Bronze Rambler'











Bur spi

Bursria spinosa

Callistemon citrinus 'Endeavour'

Grevillea rosmarinifolia

Melaleuca linariifolia

Westringia fruticosa

Carex appressa

Dichondra repens

Hibbertia scandens

Hardenbergia violacea

Grevillea 'Royal Marine

Callistemon citrinus 'White Anzac'

Melaleuca linariifolia 'Snowstorm'

















**POT SIZE** 

45L

45L

45L

45L

45L

Hiko/tube

**CLIENT** 

**ENGINEER** 

**DENSITY STAKING** 

2 per 3m2

6 per m2

1 per 2m2

6 per m2

6 per m2

6 per m2

1 per 10m2 2x 50x50x1800mm KDHW posts

n/a