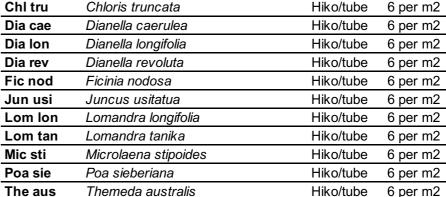

## DENBIGH CURTILAGE VISUAL MOUND PLANTING SCHEDULE EVERGREEN TREES, SHRUBS, TUFTED GRASSES & GROUNDCOVERS

C. citrinus 'White Anzac'

Chlrois truncata

Melaleuca linariifolia

Grevillea 'Bronze Rambler'

Bur spi

Bursria spinosa

Callistemon citrinus 'Endeavour'

Grevillea rosmarinifolia

Melaleuca linariifolia

Westringia fruticosa

Carex appressa

Dichondra repens

Hibbertia scandens

Hardenbergia violacea

Grevillea 'Royal Marine

Callistemon citrinus 'White Anzac'

Melaleuca linariifolia 'Snowstorm'

**POT SIZE** 

45L

45L

45L

45L

45L

Hiko/tube

**CLIENT** 

**ENGINEER** 

**DENSITY STAKING** 

2 per 3m2

6 per m2

1 per 2m2

6 per m2

6 per m2

6 per m2

1 per 10m2 2x 50x50x1800mm KDHW posts

n/a

Dianella longifolia

Juncus usitatus