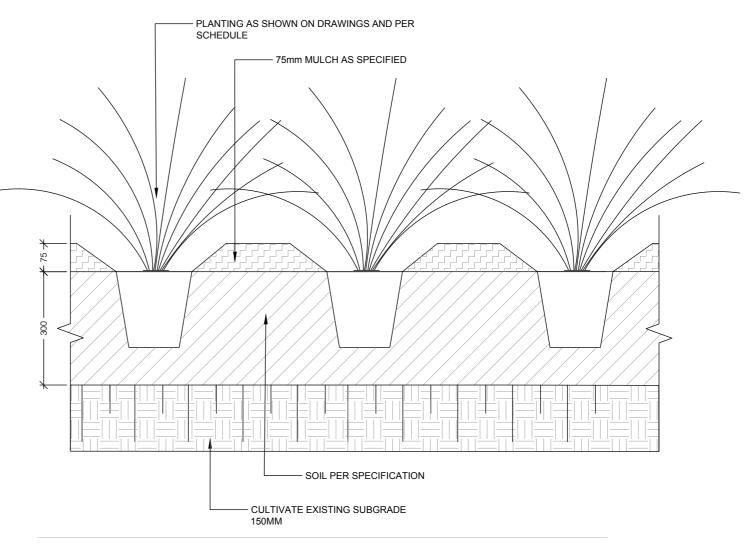

DETAIL 2 - (TURF DETAIL) SCALE 1:50

DETAIL 3 - (PLANTING DETAIL) SCALE 1:10

**ENGINEER** 