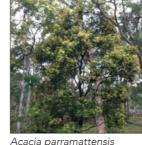

## DENBIGH CURTILAGE VISUAL MOUND PLANTING SCHEDULE EVERGREEN TREES, SHRUBS, TUFTED GRASSES & GROUNDCOVERS

C. citrinus 'White Anzac'

Chlrois truncata

Melaleuca linariifolia

Grevillea 'Bronze Rambler'

Bur spi