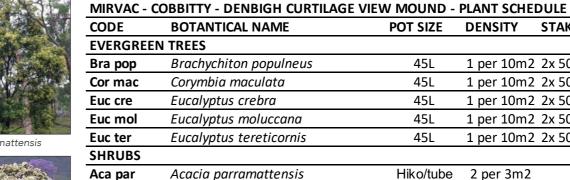

## DENBIGH CURTILAGE VISUAL MOUND PLANTING SCHEDULE EVERGREEN TREES, SHRUBS, TUFTED GRASSES & GROUNDCOVERS

C. citrinus 'White Anzac'

Chlrois truncata

Melaleuca linariifolia

Grevillea 'Bronze Rambler'

Bur spi

Bursria spinosa

Callistemon citrinus 'Endeavour'

Grevillea rosmarinifolia

Melaleuca linariifolia

Westringia fruticosa

Carex appressa

Dichondra repens

Hibbertia scandens

Hardenbergia violacea

Grevillea 'Royal Marine

Callistemon citrinus 'White Anzac'

Melaleuca linariifolia 'Snowstorm'

**POT SIZE** 

45L

45L

45L

45L

45L

Hiko/tube

**CLIENT** 

**ENGINEER** 

**DENSITY STAKING** 

2 per 3m2

6 per m2

1 per 2m2

6 per m2

6 per m2

6 per m2

1 per 10m2 2x 50x50x1800mm KDHW posts

n/a

Dianella longifolia

Juncus usitatus